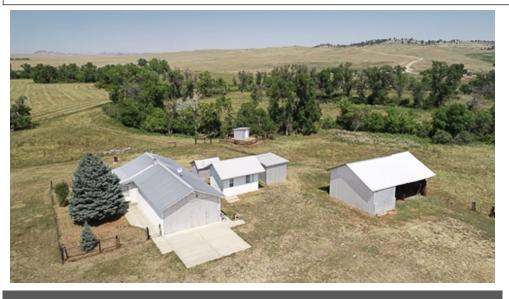

## 3369 Reno Creek Road, Garryowen, MT 59031

- » Beds: 2 | Baths: 1 Full
- » MLS #: 288550
- » Farm/Ranch | 848 ft<sup>2</sup> | Lot: 120 acres
- » 120 Acres With 40 + Acres Currently Farmed & Remaining Balance In Pasture!
- » Charming 2 Bedroom Home With Bunk House!
- » More Info: 3369RenoCreekRoad.IsForSale.com

## \$250,000

Small farm nestled near the Wolf mountains with Reno Creek flowing through it in Garryowen, MT! Affordable 120 acres with 42 + acres productive farm grand, remaining 78 acres in 5 pastures. Peace & tranquility is what you will find on this little farm with creek and lots of mature trees. The property currently has a home and bunk house. Property includes 2 wells, 3 frost free hydrants, a stock tank, an autowater tank, John Deere riding mower, 2 push mowers, and all appliances (Refrigerator, stove, microwave, washer, dryer). The garage has multiple 220 plugs. Shop area has power to it. Crop ground and pasture currently leased. Website 3369renocreekroad.isforsale.com